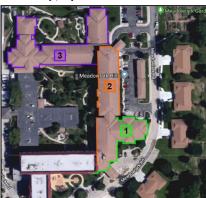

### Building Caulking Project Monday, April 5

The building caulking project will begin Monday, April 5. Crews will be working on the area labeled "2" in the image to the left.