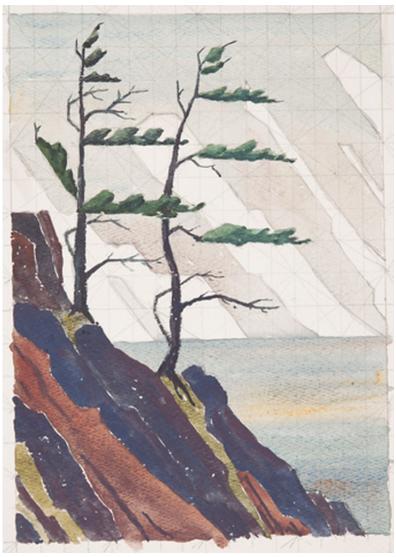

### Art Engagement from the Beach Museum of Art

The **line** is probably the most basic art element the artist uses to create an image. It is versatile too! The artist's choice to make a line vertical or horizontal, straight, zigzag or curvy, wide or thin, smooth or rough can determine what the viewer sees and how they interpret the picture. As you look at the painting below, what lines do you notice? What direction are they going? Are they wide, thin, smooth or rough? Do they appear in harmony or divergent? Do they influence how your eye moves around the composition?

John Frederick Helm Jr. Promontory Point, ca, 1958 Gouache on paper KSU, Marianna Kistler Beach Museum of Art, gift of Mary Helm Pollack, 1998.24